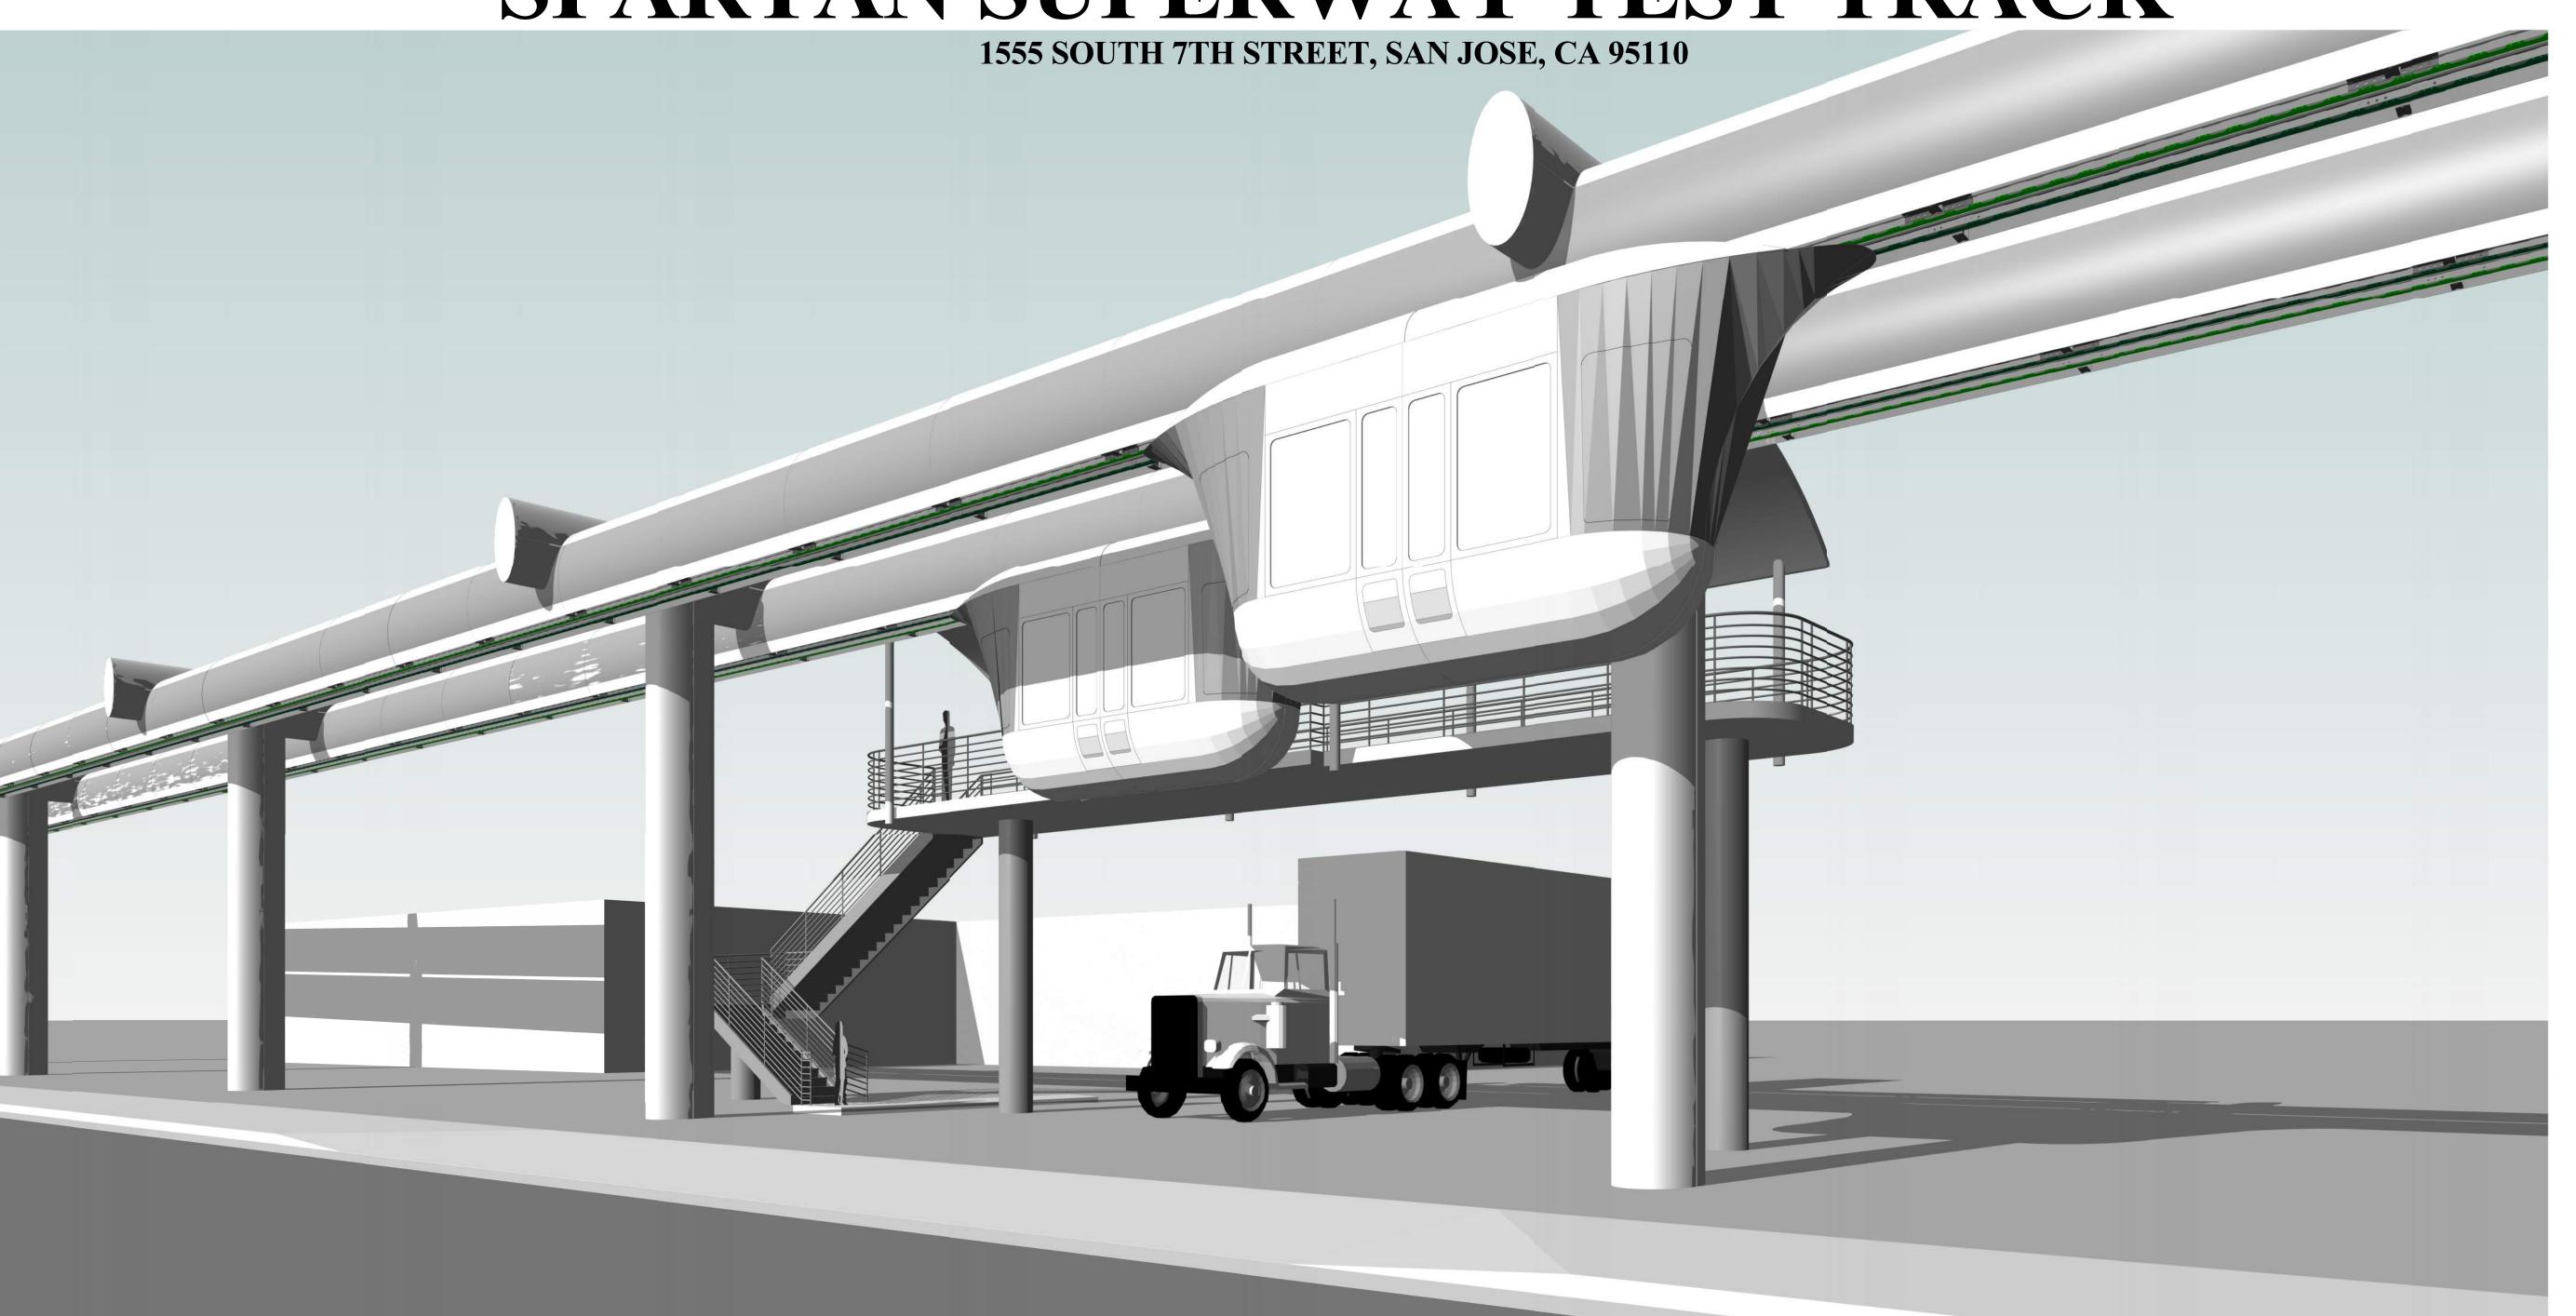

## PROJECT DESCRIPTION

BUILD ROUGHLY A 600 FEET LENGTH, ELEVATED PODCAR (PERSONAL RAPID TRANSIT ) TEST TRACK WITH METAL COLUMNS, TRACK, PODCARS, ELEVATED PLATFORM WITH STAIR ACCESS, AND SECURITY FENCING. RESEARCH AND TESTING USE AND NOT FOR GENERAL

# ELEVATED PODCAR CONCEPT EXAMPLES

C 19629
REN. 7-31-2017

Date:

LD
Job #:
9017-376

A2.0