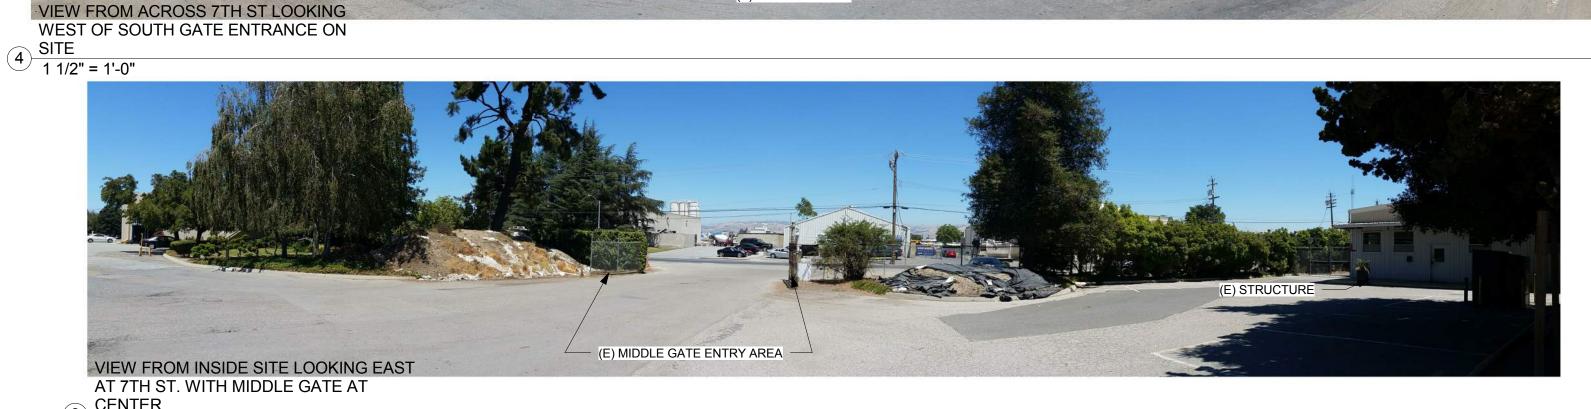

Revisions:

A0.0

VIEW (ENLARGED) OF (E) MIDDLE GATE AREA WHERE PRÓPOSED PLATFORM IS 7 INTENDED 1 1/2" = 1'-0"

8 LOOKING NORTH ALONG 7TH ST 1 1/2" = 1'-0"

VIEW FROM SOUTH GATE ENTRANCE ON SITE LOOKING EAST ACROSS 7TH ST 1 1/2" = 1'-0"

9 AREA LOOKING SOUTH 1 1/2" = 1'-0" VIEW LOOKING SOUTHWESTERLY ON SITE AT (E) MIDDLE GATE AREA WITH (E)
BLDGS ON SITE
1 1/2" = 1'-0"

VIEW LOOKING WESTERLY ON SITE AT
(E) MIDDLE GATE AREA WITH (E) BLDGS
ON SITE