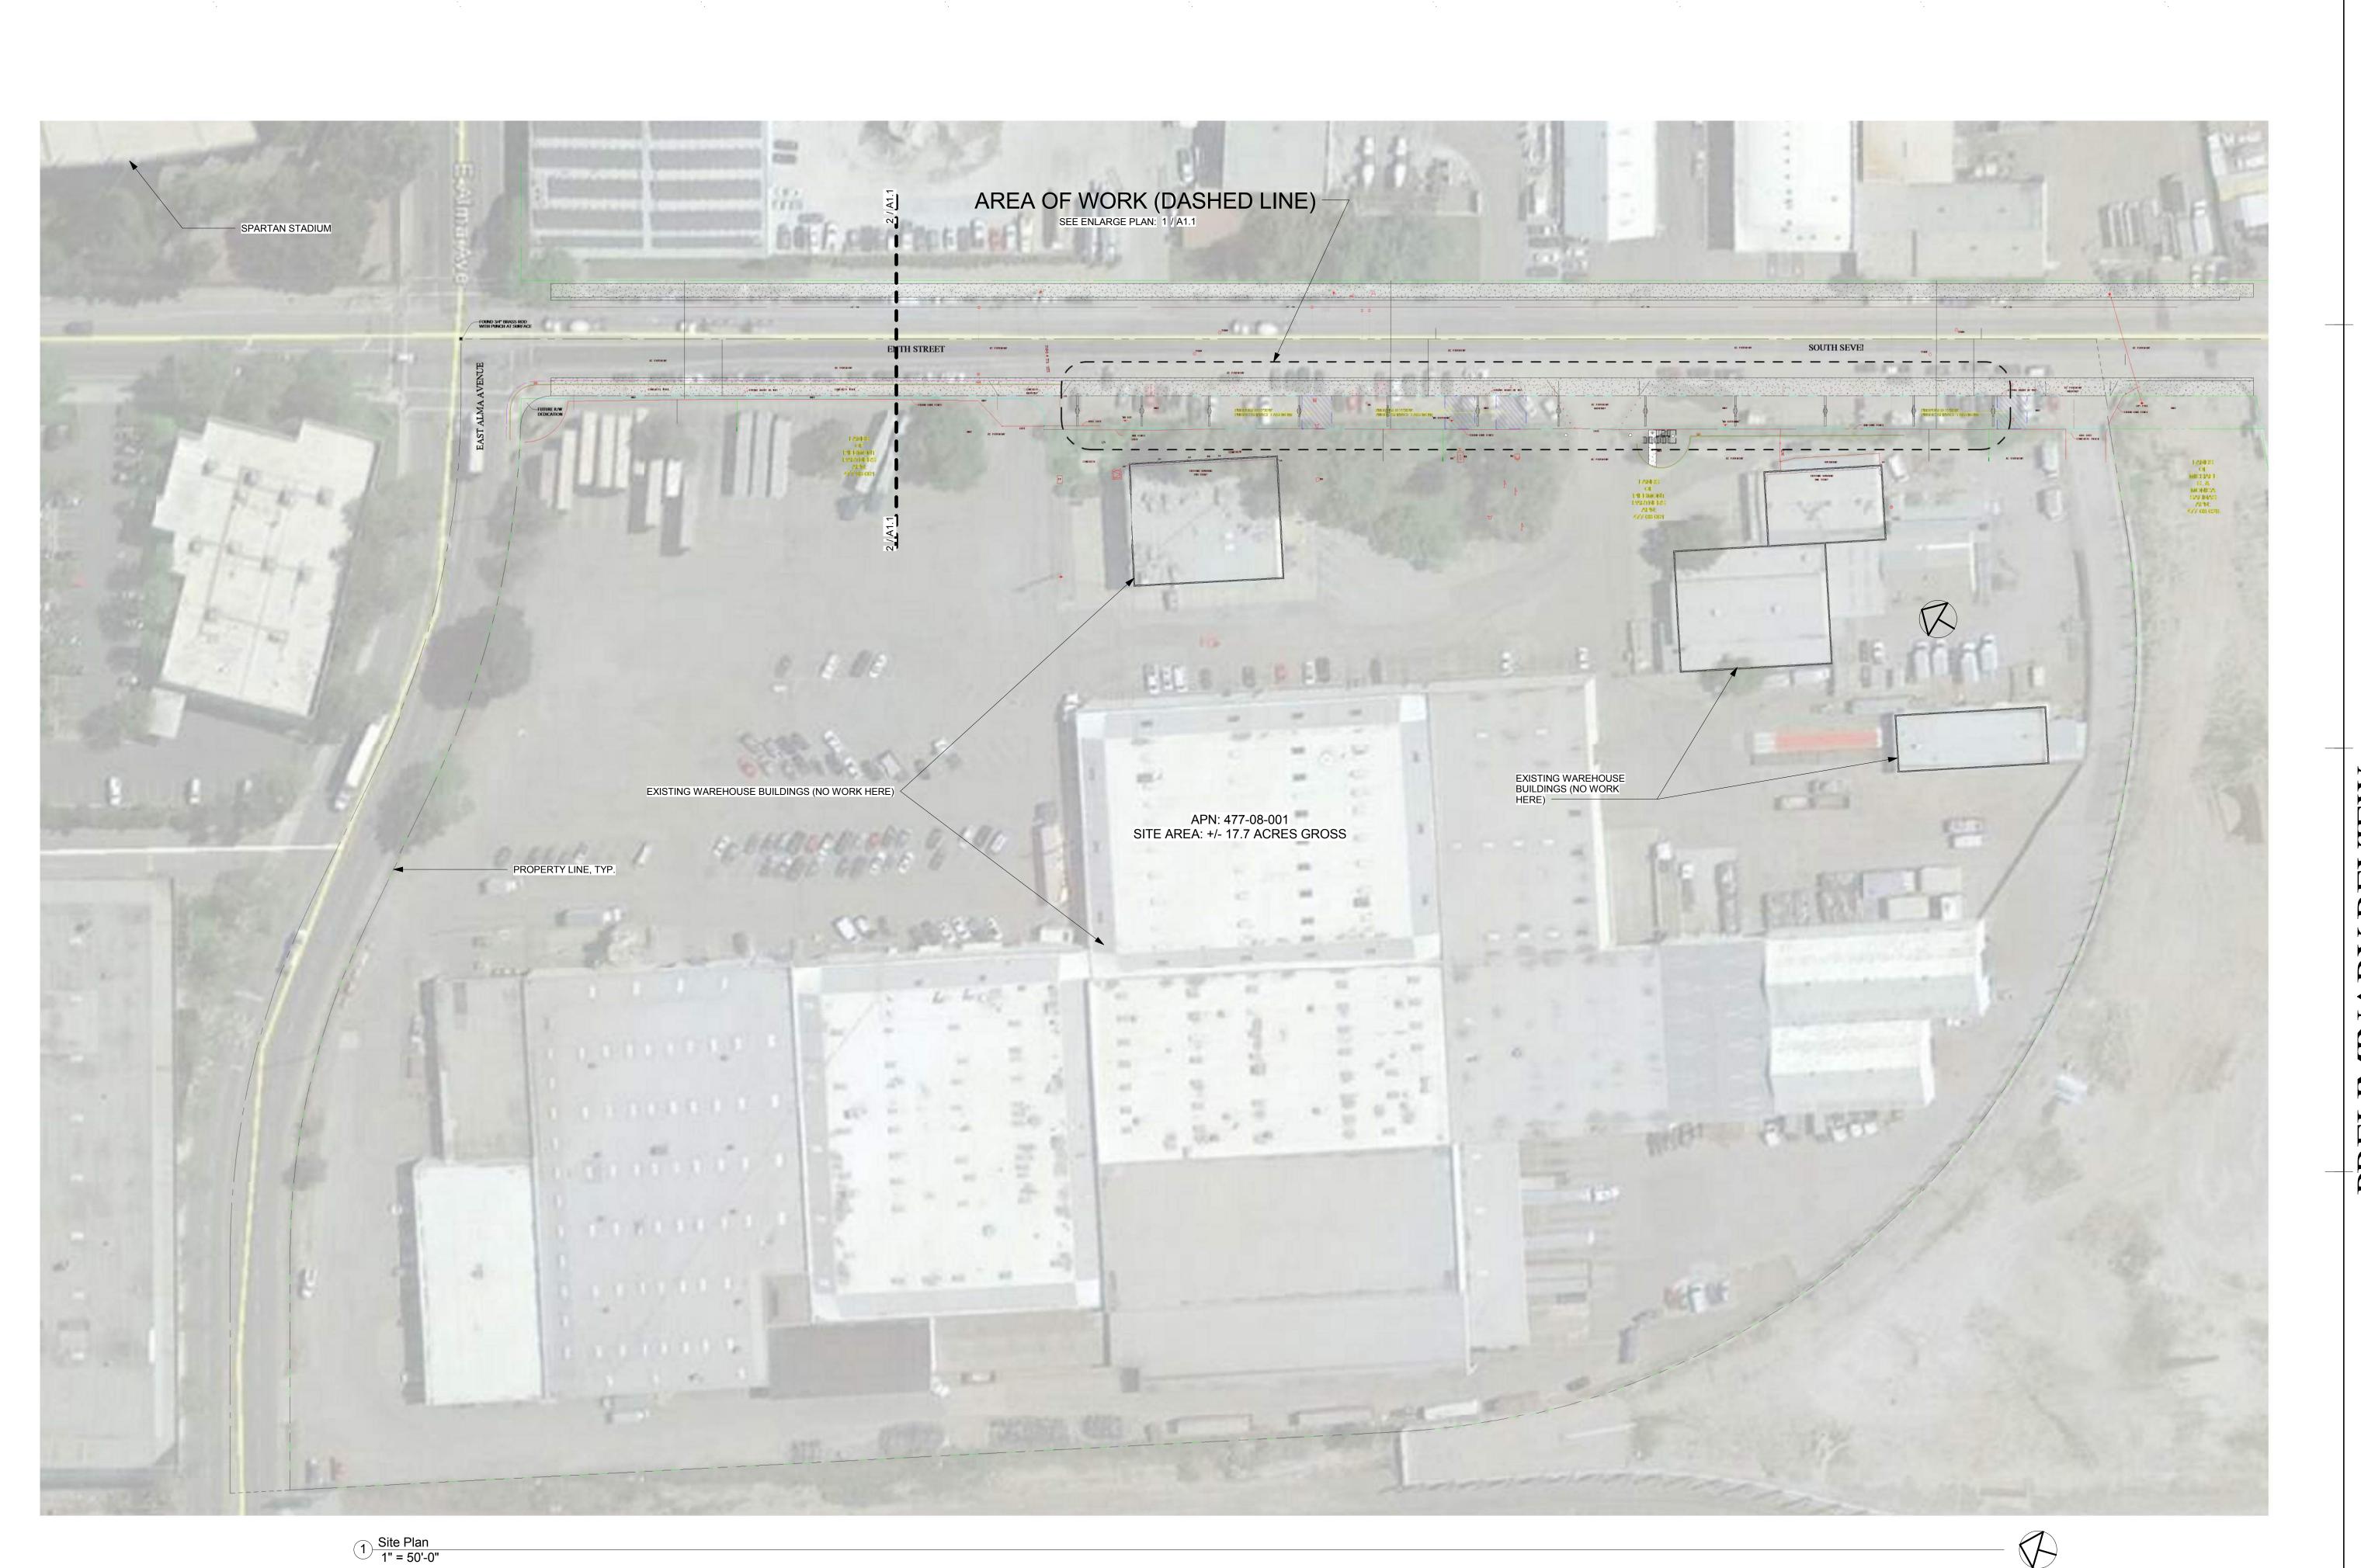

## PROJECT DESCRIPTION

BUILD ROUGHLY A 600 FEET LENGTH, ELEVATED PODCAR (PERSONAL RAPID TRANSIT ) TEST TRACK WITH METAL COLUMNS, TRACK, PODCARS, ELEVATED PLATFORM WITH STAIR ACCESS, AND SECURITY FENCING. RESEARCH AND TESTING USE AND NOT FOR GENERAL

### PROJECT DATA SAN JOSE PODCAR TEST TRACK

ZONING:

**GENERAL PLAN:** 

| ADDRESS:        | 1555 SOUTH 7TH STREET, SAN JOSE, CA 9511 |
|-----------------|------------------------------------------|
| SITE AREA (+/-) |                                          |
| APN             | S.F. ACRES                               |
| 477-08-001      | 770,939.00 17.70                         |
|                 |                                          |
| AREA OF WORK:   | 14,398.00 0.33                           |