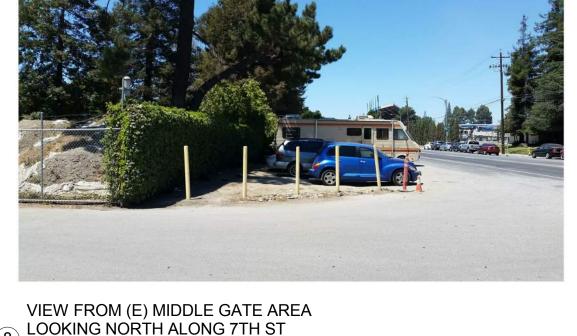

Revisions:

A0.0

VIEW (ENLARGED) OF (E) MIDDLE GATE AREA WHERE PRÓPOSED PLATFORM IS 7 INTENDED 1 1/2" = 1'-0"

8 LOOKING NORTH ALONG 7TH ST 1 1/2" = 1'-0"

VIEW FROM SOUTH GATE ENTRANCE ON SITE LOOKING EAST ACROSS 7TH ST 1 1/2" = 1'-0"