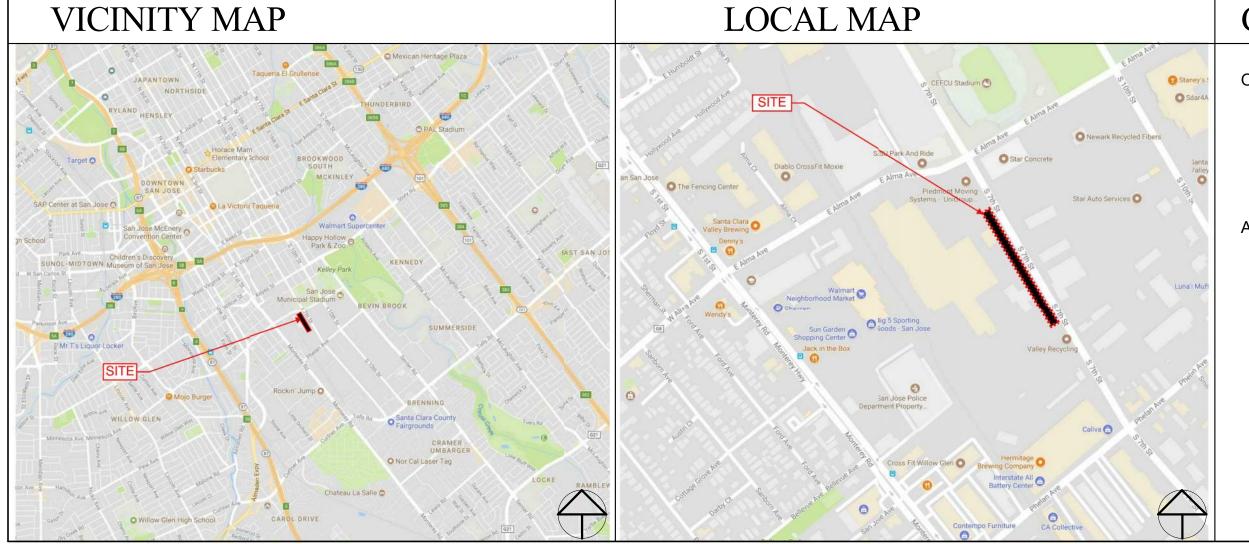

### PROJECT DATA SAN JOSE PODCAR TEST TRACK

ZONING:

**GENERAL PLAN:** 

| ADDRESS:        | 1555 SOUTH 7TH STREET, SAN JOSE, CA 9511 |
|-----------------|------------------------------------------|
| SITE AREA (+/-) |                                          |
| APN             | S.F. ACRES                               |
| 477-08-001      | 770,939.00 17.70                         |
|                 |                                          |
| AREA OF WORK:   | 14,398.00 0.33                           |