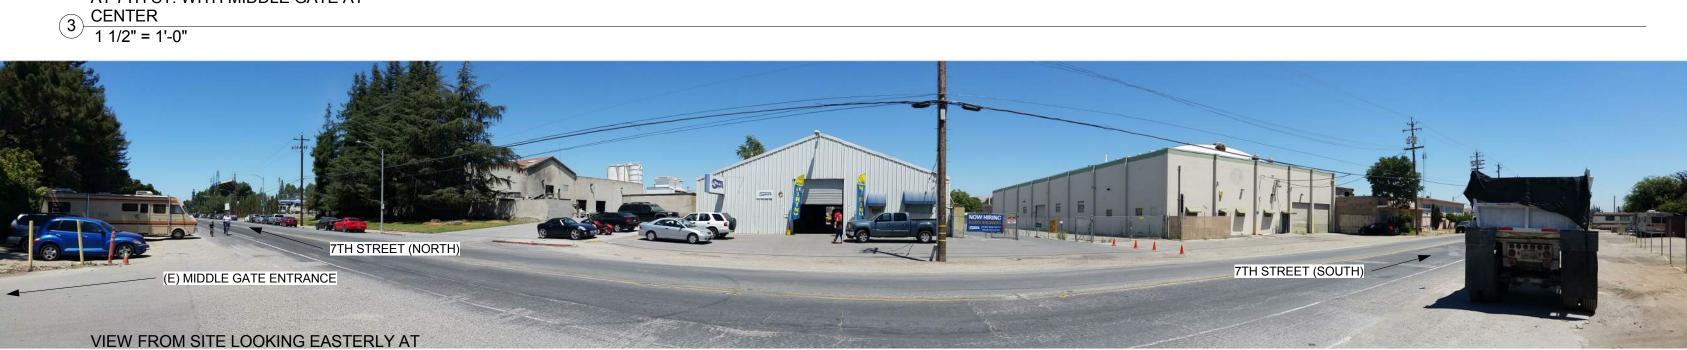

1 1/2" = 1'-0"

(E) ADJACENT SITE

(E) NORTH GATE ENTRY

VIEW FROM SITE LOOKING EASTERLY AT

STRUCTURES ACROSS 7TH ST

1 1/2" = 1'-0"

7TH STREET (SOUTH)

7TH STREET (SOUTH)

VIEW LOOKING WEST ACROSS 7TH ST

OF NORTH GATE ENTRNACE ON SITE

6 WITH (E) BLDG'S ON SITE 1 1/2" = 1'-0"

VIEW LOOKING WEST AT MIDDLE GATE

ENTRANCE AT SITE

1 1/2" = 1'-0"

BARRY SWENSON BUILDER A DIVISION OF GREEN VALLEY CORP.