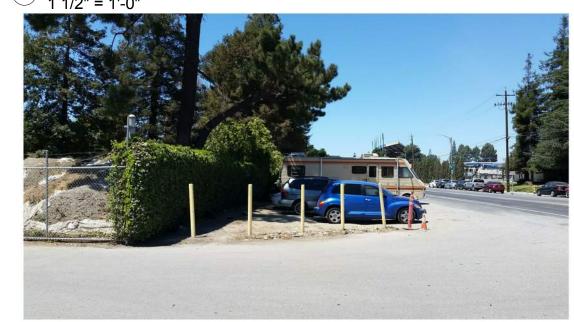

Revisions:

A0.0

VIEW (ENLARGED) OF (E) MIDDLE GATE AREA WHERE PRÓPOSED PLATFORM IS 7 INTENDED 1 1/2" = 1'-0"

8 LOOKING NORTH ALONG 7TH ST 1 1/2" = 1'-0"

VIEW FROM SOUTH GATE ENTRANCE ON SITE LOOKING EAST ACROSS 7TH ST 1 1/2" = 1'-0"