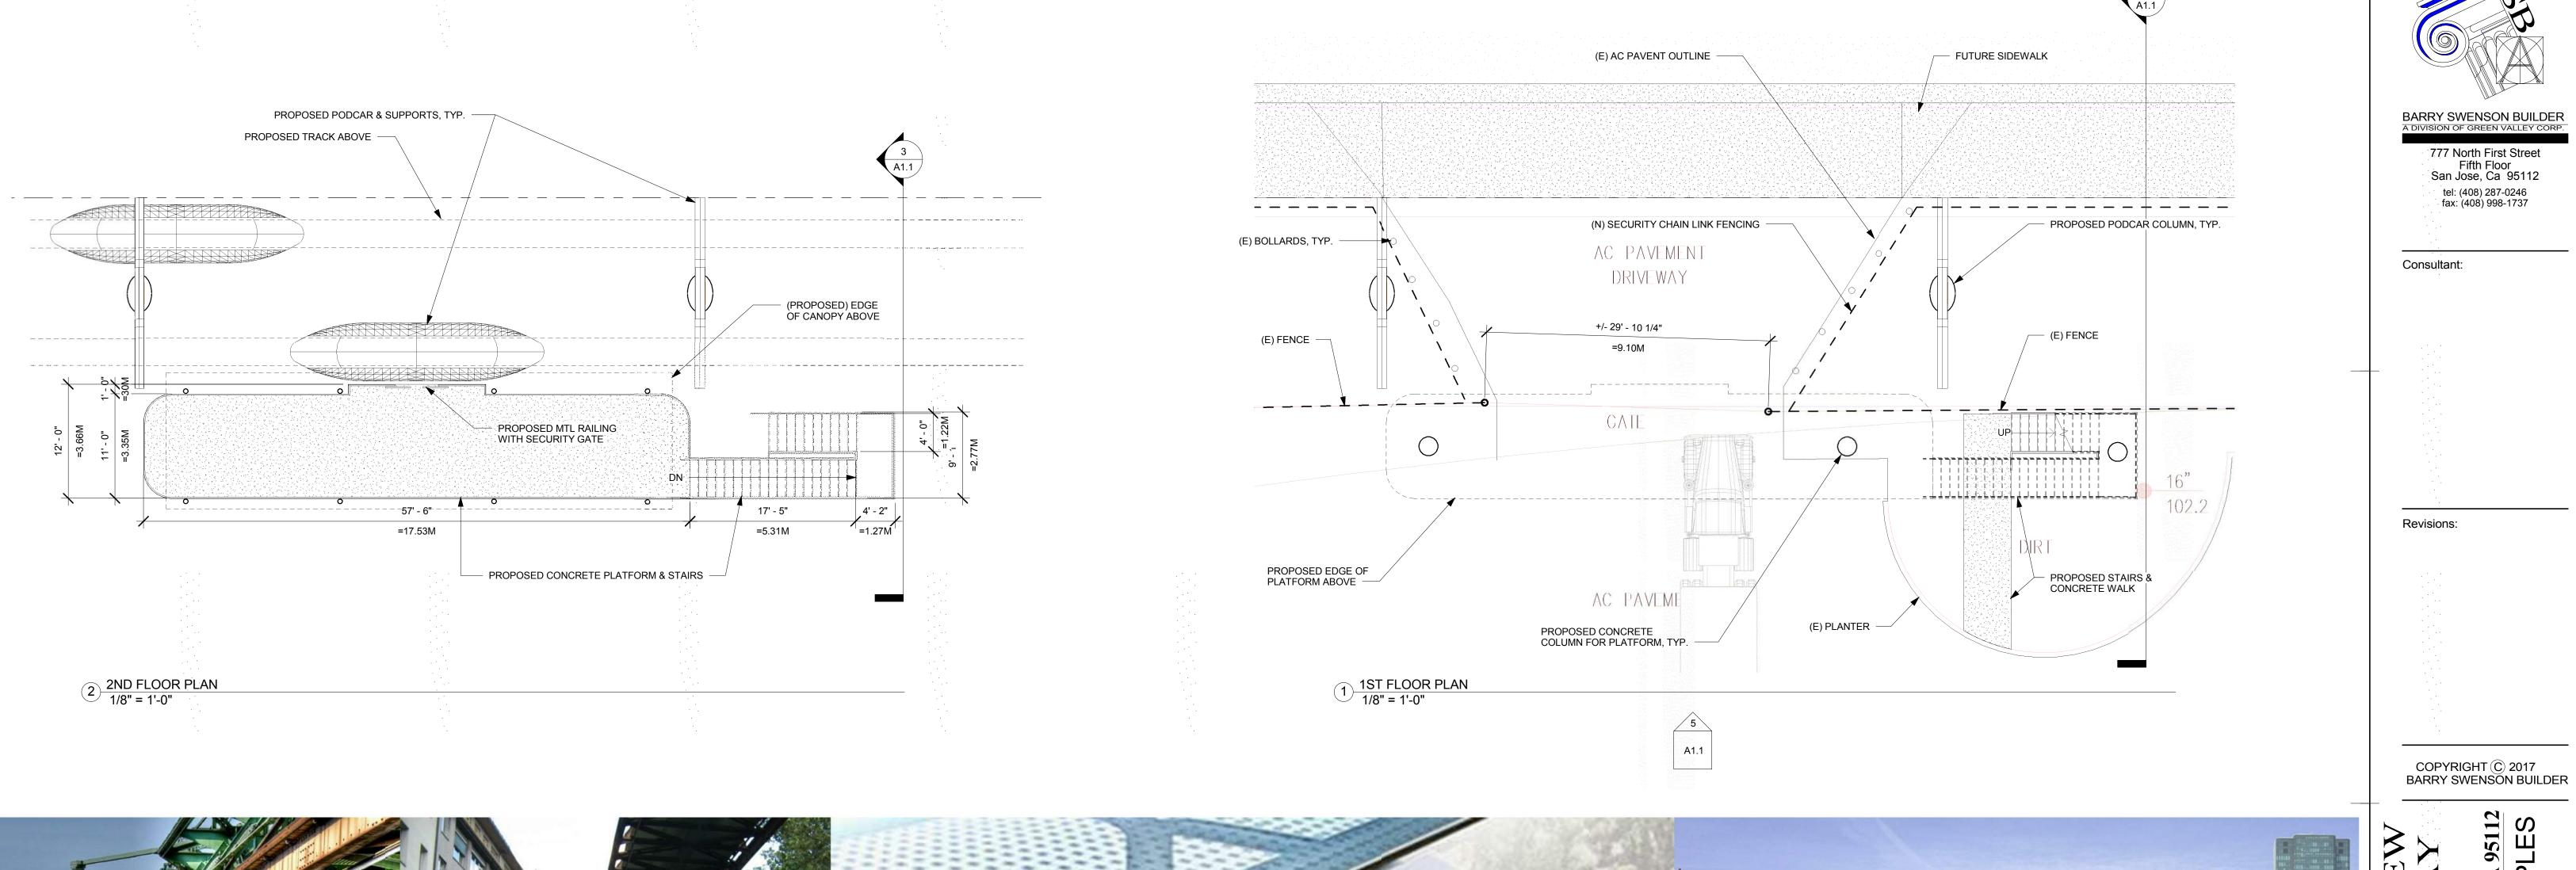

## PROJECT DESCRIPTION

BUILD ROUGHLY A 600 FEET LENGTH, ELEVATED PODCAR (PERSONAL RAPID TRANSIT ) TEST TRACK WITH METAL COLUMNS, TRACK, PODCARS, ELEVATED PLATFORM WITH STAIR ACCESS, AND SECURITY FENCING. RESEARCH AND TESTING USE AND NOT FOR GENERAL

# SHEET INDEX

**ARCHITECTURE** A0.0 TITLE SHEET

PHOTO OF SITE AND SURROUNDINGS

OVER-ALL SITE PLAN

CONCEPTUAL SITE PLAN, SECTION, ELEVATIONS

FLOOR PLANS & PHOTO EXAMPLES

AUGUST 30, 2017

LD 9017-376