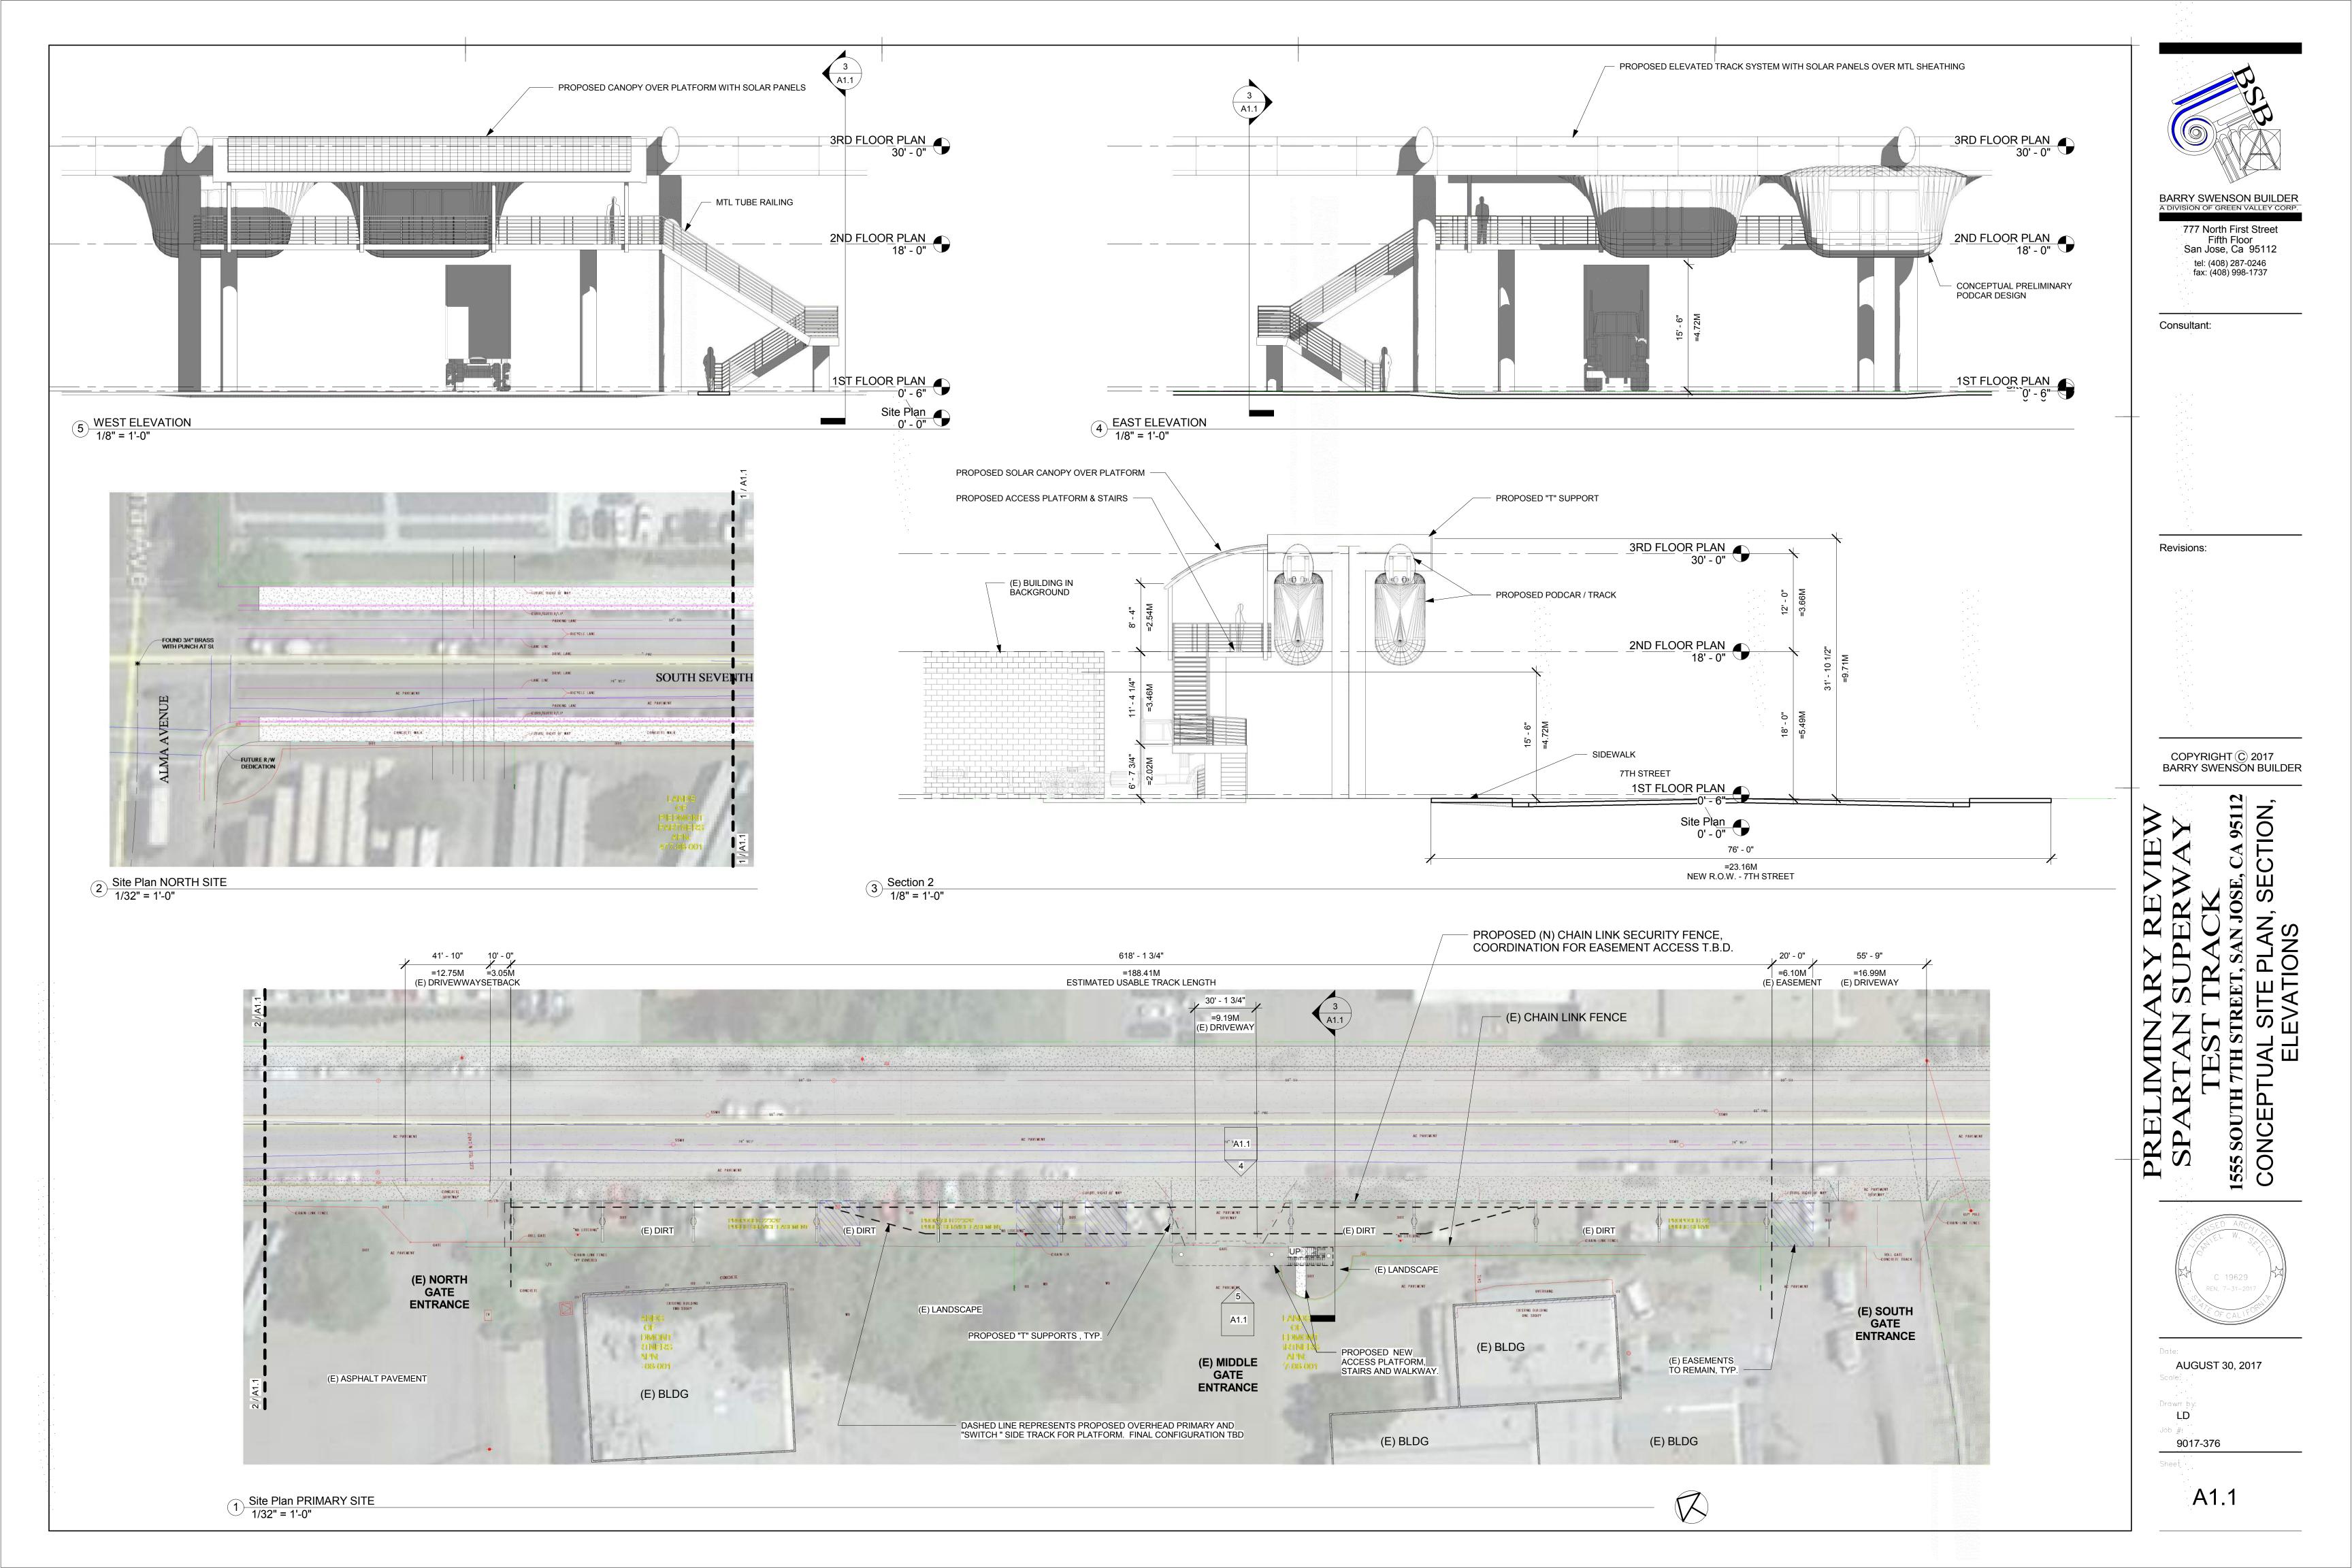

## PROJECT DESCRIPTION

BUILD ROUGHLY A 600 FEET LENGTH, ELEVATED PODCAR (PERSONAL RAPID TRANSIT ) TEST TRACK WITH METAL COLUMNS, TRACK, PODCARS, ELEVATED PLATFORM WITH STAIR ACCESS, AND SECURITY FENCING. RESEARCH AND TESTING USE AND NOT FOR GENERAL

### PROJECT DATA SAN JOSE PODCAR TEST TRACK

ZONING:

**GENERAL PLAN:** 

| ADDRESS:        | 1555 SOUTH 7TH STREET, SAN JOSE, CA 9511 |
|-----------------|------------------------------------------|
| SITE AREA (+/-) |                                          |
| APN             | S.F. ACRES                               |
| 477-08-001      | 770,939.00 17.70                         |
|                 |                                          |
| AREA OF WORK:   | 14,398.00 0.33                           |

# SHEET INDEX

**ARCHITECTURE** A0.0 TITLE SHEET

PHOTO OF SITE AND SURROUNDINGS

OVER-ALL SITE PLAN

CONCEPTUAL SITE PLAN, SECTION, ELEVATIONS

FLOOR PLANS & PHOTO EXAMPLES

AUGUST 30, 2017

LD 9017-376