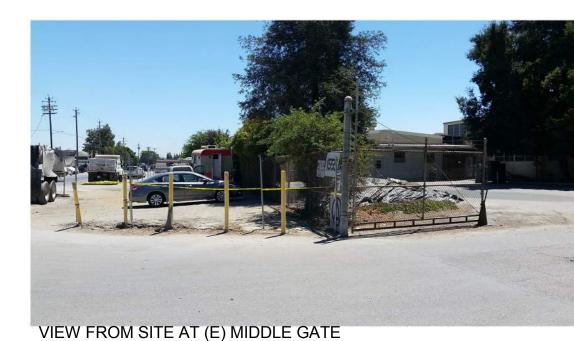

VIEW LOOKING WEST ACROSS 7TH ST

OF NORTH GATE ENTRNACE ON SITE

6 WITH (E) BLDG'S ON SITE 1 1/2" = 1'-0"

VIEW LOOKING WEST AT MIDDLE GATE

ENTRANCE AT SITE

1 1/2" = 1'-0"

BARRY SWENSON BUILDER A DIVISION OF GREEN VALLEY CORP.